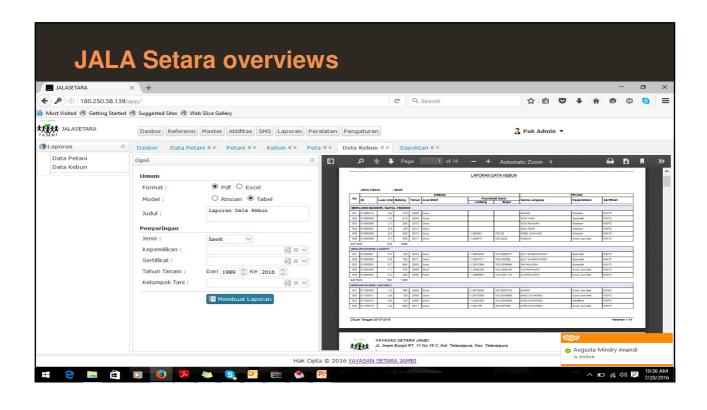

## **JALA Setara backround**

- JALA Setara means: Jaring Laba-laba/Spider web, means the tools to catch, to reach, to trace and to connect to the ISH
- JALA Setara is base on Android to reduce paper use for questionar. Using paper too much is not sustainable.
- JALA Setara is the tools to trace (collecting the data of smallholder, perform of the farmer, GPS location, status of the land)
- JALA Setara is the tools to reach (creating the intervention, relation, connecting and supporting)
- JALA Setara is the tools to perform the farmer (recording of activities of the farmer)
- JALA Setara can help to create the model of intervention to ISH (Legality, GAP, environment problem)