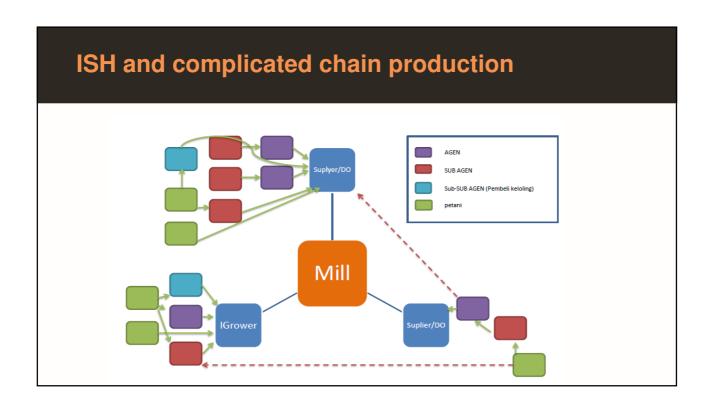

## **JALA Setara backround**

- JALA Setara means: Jaring Laba-laba/Spider web, means the tools to catch, to reach, to trace and to connect to the ISH
- JALA Setara is base on Android to reduce paper use for questionar. Using paper too much is not sustainable.
- JALA Setara is the tools to trace (collecting the data of smallholder, perform of the farmer, GPS location, status of the land)
- JALA Setara is the tools to reach (creating the intervention, relation, connecting and supporting)
- JALA Setara is the tools to perform the farmer (recording of activities of the farmer)
- JALA Setara can help to create the model of intervention to ISH (Legality, GAP, environment problem)