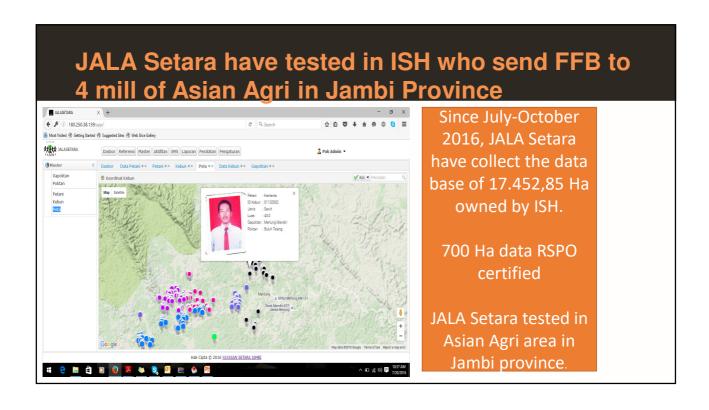

## **JALA Setara backround**

- JALA Setara means: Jaring Laba-laba/Spider web, means the tools to catch, to reach, to trace and to connect to the ISH
- JALA Setara is base on Android to reduce paper use for questionar. Using paper too much is not sustainable.
- JALA Setara is the tools to trace (collecting the data of smallholder, perform of the farmer, GPS location, status of the land)
- JALA Setara is the tools to reach (creating the intervention, relation, connecting and supporting)
- JALA Setara is the tools to perform the farmer (recording of activities of the farmer)
- JALA Setara can help to create the model of intervention to ISH (Legality, GAP, environment problem)