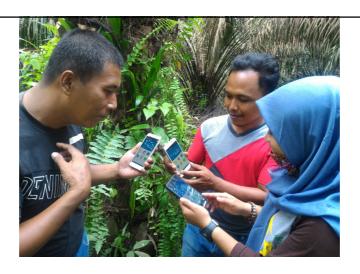

## **JALA Setara backround**

- JALA Setara means: Jaring Laba-laba/Spider web, means the tools to catch, to reach, to trace and to connect to the ISH
- JALA Setara is base on Android to reduce paper use for questionar. Using paper too much is not sustainable.
- JALA Setara is the tools to trace (collecting the data of smallholder, perform of the farmer, GPS location, status of the land)
- JALA Setara is the tools to reach (creating the intervention, relation, connecting and supporting)
- JALA Setara is the tools to perform the farmer (recording of activities of the farmer)
- JALA Setara can help to create the model of intervention to ISH (Legality, GAP, environment problem)