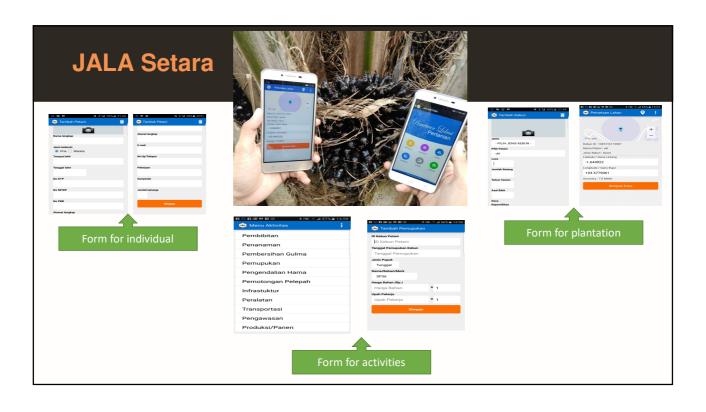

## **JALA Setara backround**

- JALA Setara means: Jaring Laba-laba/Spider web, means the tools to catch, to reach, to trace and to connect to the ISH
- JALA Setara is base on Android to reduce paper use for questionar. Using paper too much is not sustainable.
- JALA Setara is the tools to trace (collecting the data of smallholder, perform of the farmer, GPS location, status of the land)
- JALA Setara is the tools to reach (creating the intervention, relation, connecting and supporting)
- JALA Setara is the tools to perform the farmer (recording of activities of the farmer)
- JALA Setara can help to create the model of intervention to ISH (Legality, GAP, environment problem)