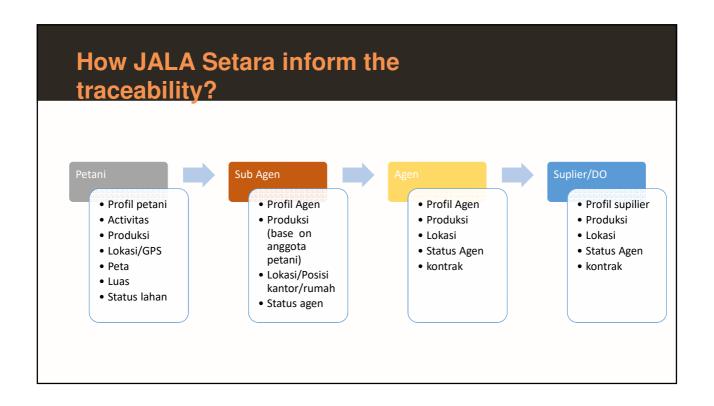

## **JALA Setara backround**

- JALA Setara means: Jaring Laba-laba/Spider web, means the tools to catch, to reach, to trace and to connect to the ISH
- JALA Setara is base on Android to reduce paper use for questionar. Using paper too much is not sustainable.
- JALA Setara is the tools to trace (collecting the data of smallholder, perform of the farmer, GPS location, status of the land)
- JALA Setara is the tools to reach (creating the intervention, relation, connecting and supporting)
- JALA Setara is the tools to perform the farmer (recording of activities of the farmer)
- JALA Setara can help to create the model of intervention to ISH (Legality, GAP, environment problem)