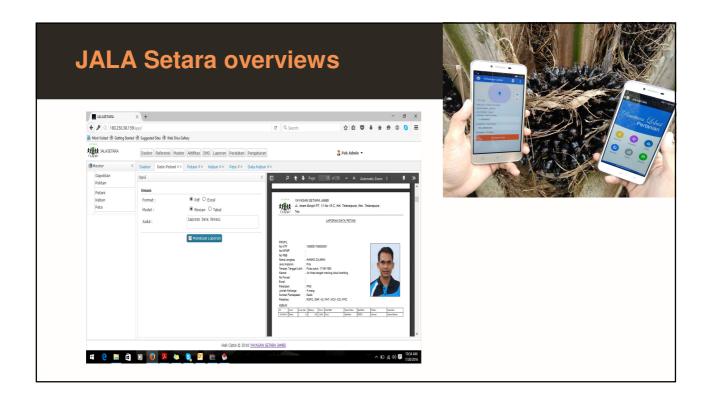

## **JALA Setara backround**

- JALA Setara means: Jaring Laba-laba/Spider web, means the tools to catch, to reach, to trace and to connect to the ISH
- JALA Setara is base on Android to reduce paper use for questionar. Using paper too much is not sustainable.
- JALA Setara is the tools to trace (collecting the data of smallholder, perform of the farmer, GPS location, status of the land)
- JALA Setara is the tools to reach (creating the intervention, relation, connecting and supporting)
- JALA Setara is the tools to perform the farmer (recording of activities of the farmer)
- JALA Setara can help to create the model of intervention to ISH (Legality, GAP, environment problem)