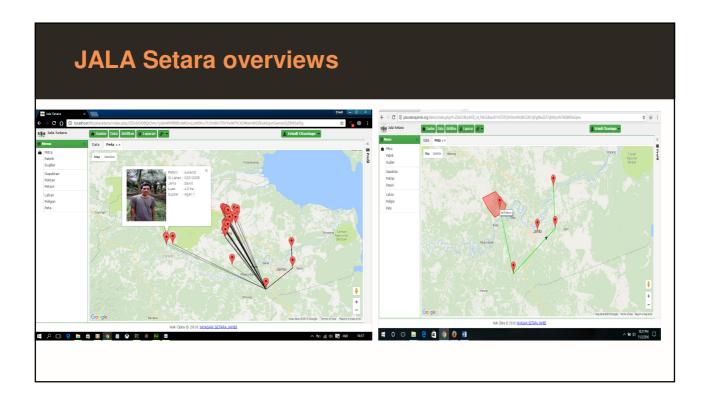

## **JALA Setara backround**

- JALA Setara means: Jaring Laba-laba/Spider web, means the tools to catch, to reach, to trace and to connect to the ISH
- JALA Setara is base on Android to reduce paper use for questionar. Using paper too much is not sustainable.
- JALA Setara is the tools to trace (collecting the data of smallholder, perform of the farmer, GPS location, status of the land)
- JALA Setara is the tools to reach (creating the intervention, relation, connecting and supporting)
- JALA Setara is the tools to perform the farmer (recording of activities of the farmer)
- JALA Setara can help to create the model of intervention to ISH (Legality, GAP, environment problem)