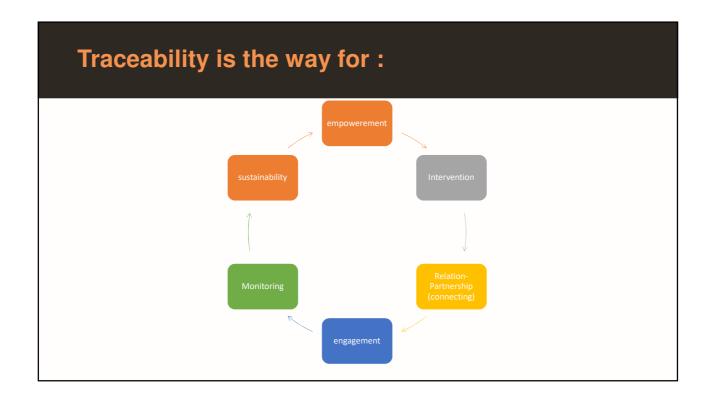

## **JALA Setara backround**

- JALA Setara means: Jaring Laba-laba/Spider web, means the tools to catch, to reach, to trace and to connect to the ISH
- JALA Setara is base on Android to reduce paper use for questionar. Using paper too much is not sustainable.
- JALA Setara is the tools to trace (collecting the data of smallholder, perform of the farmer, GPS location, status of the land)
- JALA Setara is the tools to reach (creating the intervention, relation, connecting and supporting)
- JALA Setara is the tools to perform the farmer (recording of activities of the farmer)
- JALA Setara can help to create the model of intervention to ISH (Legality, GAP, environment problem)